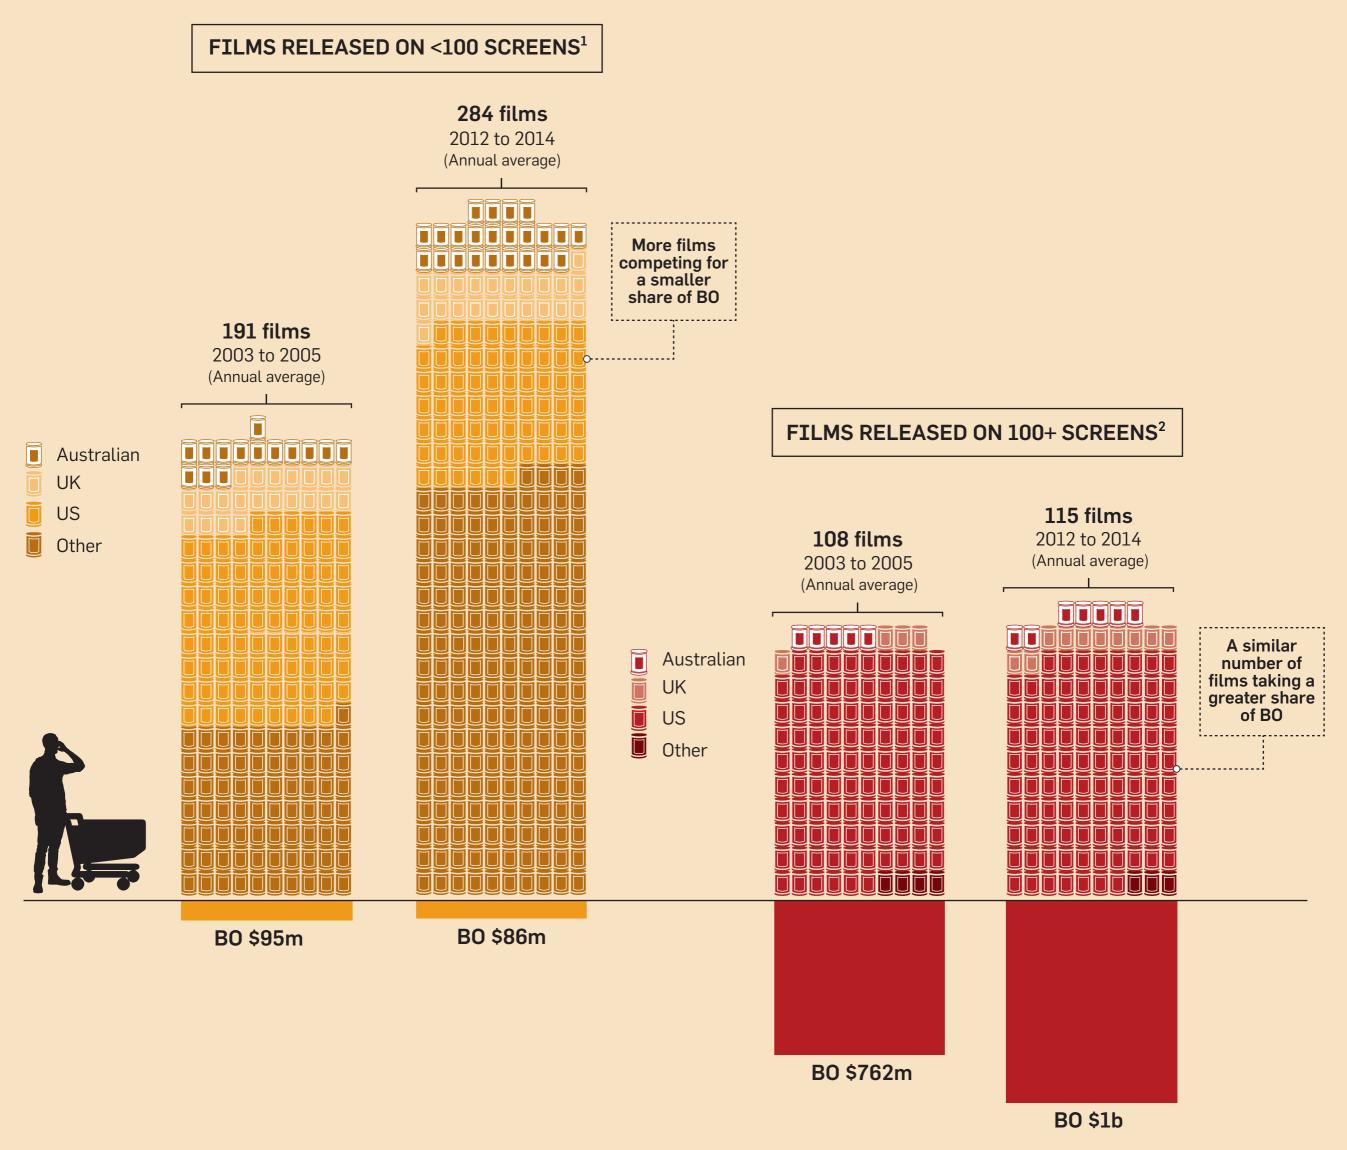

## Shelf space for independent and arthouse films has become more competitive

For more on these trends and other impacts and challenges in the evolving distribution landscape see Issues in Feature Film Distribution (www.screenaustralia.gov.au/distribution) **Source: Motion Picture Distributors Association of Australia (MPDAA), compiled by Screen Australia. Excludes screenings of live events such as opera and ballet performances.** <sup>1</sup>Based on opening day prints. <sup>2</sup>2012 and 2013 based on opening day prints. 2014 estimated by MPDAA based on number of shows per day per location. Infographic: **Anthony Calvert**