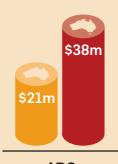

## Australian films have held their ground

2003 to 2005 (Annual average)

2012 to 2014 (Annual average)

Number of films released

Share of films released

\$B0

BO share

Share of total opening day screens