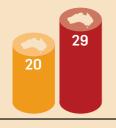

## Australian films have held their ground

2003 to 2005 (Annual average)

2012 to 2014 (Annual average)

Number of films released

Share of films released

\$B0

BO share

Share of total opening day screens