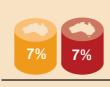

## Australian films have held their ground

2003 to 2005 (Annual average)

2012 to 2014 (Annual average)

Number of films released

Share of films released

\$B0

BO share

Share of total opening day screens