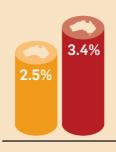

## Australian films have held their ground

2003 to 2005 (Annual average)

2012 to 2014 (Annual average)

Number of films released

Share of films released

\$B0

BO share

Share of total opening day screens